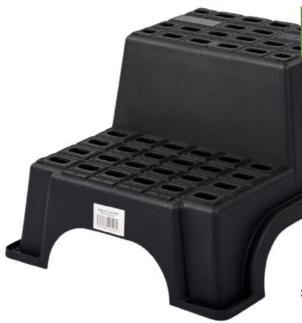

## MGI Giant Double Plastic Step

Biant Double Plastic Step

enco Giant Double Plastic Step

he key to Milenco Award Winning Steps safety performance, is the fact that the base is always larger than the top - ensuring the tep cannot opple over under any circumstances. Each Step is lesigned with large feet for extra safety.

Highly innevative, durable and high quality and durable

Highly sky stable tread platform for maximum safety

Fitted with a rubber feet to prevent skidding on asphalt and peg holes for use on grass

 This Step is produced using 100% recycled material, making it environmentally friendly

## Specifications:

Tread Size Bottom Step:Â 505 x 270mm (W x D)

Height Bottom Step:Â 185mm

• Tread Size Top Step:Â 450 x 270mm (W x D)

• Total Height:Â 370mm

• Overall Dimension:Â 620 x 725mm (W x D)

• Weight:Â 3.7kg