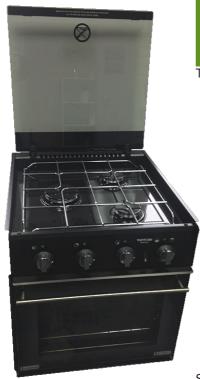

## Thetford Triplex Carbon (With Seal)

Thetford Triplex Carbon (With Seal)

Thetford Triplex Carbon (With Seal) Product Description

This combination stove, grill and oven, provides multifunction versatility in a durable, lightweight and easy-to-clean unit. It also features a stainless steel interior and is backed by a three year manufacturer's warranty.

## Specifications

• External Dimensions:Â 468H x 456W x 500D (mm)

Oven Capacity: 36Lt Oven Burner: 1.6Kw

Stove Burners: x2 1.8Kw, x1 2.4Kw

Weight: 21.5Kg

Â

Contact Us City Motorhomes & Caravans South End Avenue Whangarei New Zealand