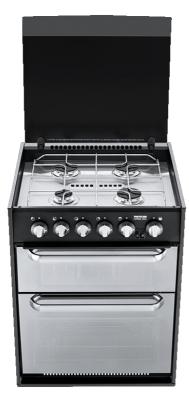

## Caprice MK3 - Gas Only

Caprice MK3 - Gas Only Caprice MK3 - Gas Only

Product Description

An all-in-one combination unit (with stove, grill and oven) which offers you all the convenience to make the best meals, just like home! It features a flame failure device on valves, automatic shut off on glass lid, glass lid, oven light, oven shelf, multifunction pan, detachable handle and pan trivet.

Specifications

 Overall Dimensions: 644H x 513W x 500D (mm) Enclosure Cut-Out Dimensions: 646H x 496W x 493D (mm) Gas Hotplate Burners: 3 x 1.5kW; 1 x 1.0kW Oven Capacity: 36Lt Grill Capacity: 13.7Lt Net Weight: 25.2kg