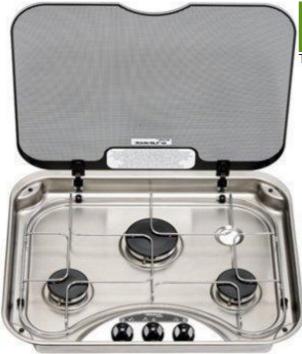

## Thetford basic Line 340 Hob

Thetford basic Line 340 Hob

Thetford basic Line 340 Hob A stainless steel hob that has an electric (12V) spark ignition. Product Description

The pan stands are easy to remove enabling easy cleaning. Features include: domestic style black knobs (40mm in diameter), 2 gas burners (1.5kW each) and 1 rapid burner (2.5kW). It has a flame failure device installed, along with a glass lid to maximise space when not being used.

Specifications

- Dimensions (mm): 100H x 540W x 445DÂ
- Cut Out Required (mm): 527W x 429DÂ
- Weight: 5.6kg

Contact Us City Motorhomes & Caravans South End Avenue Whangarei New Zealand

Phone: (09) 438 2444 Mobile: 027 344 1078