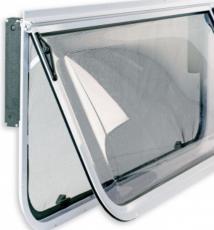

## **Odyssey Window**

**Odyssey Window** 

Features:

- Single or double opening window (size dependant)
- Odyssey style single glazed acrylic panel, UV stabilised, ADR
- Top Hinge opening to various opening widths open to an angle 70 degrees.
- mooth aluminium extrusion in black or white frame colour
- The single winder can be placed at either end with gearing to ensure mechanism cannot be overwound

  - Multiple internal operated lock catches for each hopper

  - Removable and Replaceable press-on fly screen

Please enquire about sizes and prices

Contact Us City Motorhomes & Caravans South End Avenue Whangarei New Zealand